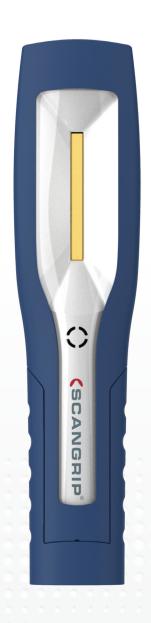

## **MAG PRO**

Multipurpose and rechargeable LED work light

The MAG range is Europe's most bestselling work lights. Taking advantage of the latest high performance LED technology, the new MAG PRO provides significantly improved light output, battery upgrade and even more functionality.

MAG PRO replaces MAG 3 (03.5401) and is upgraded with a stepless dimmer function in the range of  $10\,\%$  to  $100\,\%$ . Compared to the previous MAG 3 the lumen output is double and protection class has been upgraded to IP54. New design with battery indicator on front.

MAG PRO is made for efficient workshop operation through complete flexibility using the three strong built-in magnetic holders and the two retractable suspension hooks. This provides for flexible placement of the work light wherever you need it. The modern design of the MAG PRO offers an ergonomic and user-friendly grip, and the flexibility of the lamp head allows tilting up to 180 degrees.