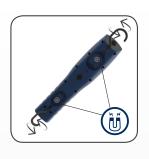

MAG PRO is made for efficient workshop operation through complete flexibility using the three strong built-in magnetic holders and the two retractable suspension hooks. This provides for flexible placement of the work light wherever you need it. The modern design of the MAG PRO offers an ergonomic and user-friendly grip, and the flexibility of the lamp head allows tilting up to 180 degrees.