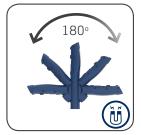

MAG PRO is made for efficient workshop operation through complete flexibility using the three strong built-in magnetic holders and the two retractable suspension hooks. This provides for flexible placement of the work light wherever you need it. The modern design of the MAG PRO offers an ergonomic and user-friendly grip, and the flexibility of the lamp head allows tilting up to 180 degrees.